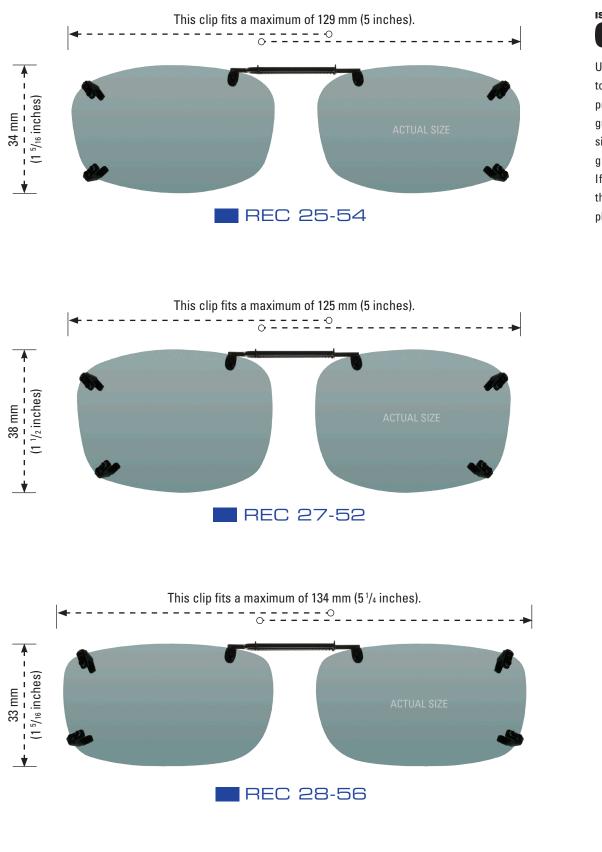

Use the Clip-On illustrations shown to determine if this size will fit your prescription glasses. To use the sizing guide, print this page at 100% actual size and then place your prescription glasses face down on the image. If the shape does not closely match the shape of your eyewear frame, please try another size.