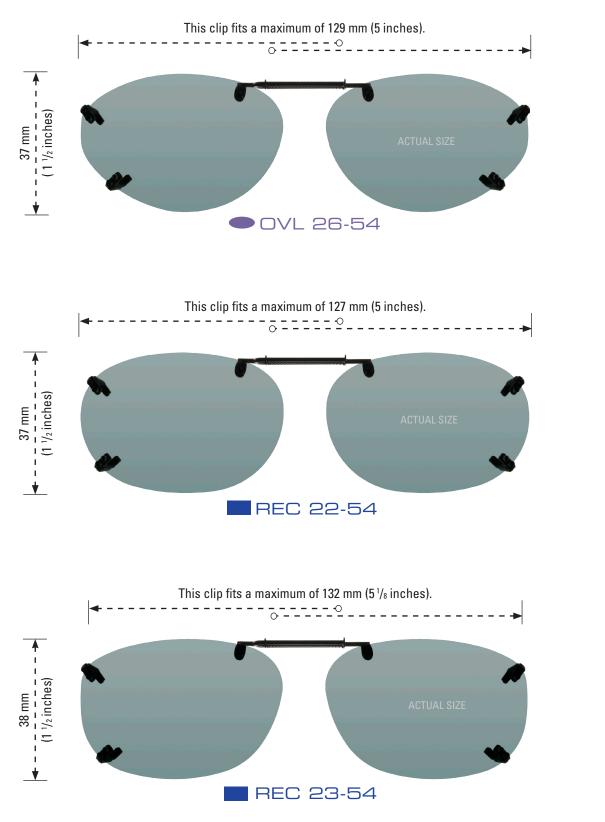

Use the Clip-On illustrations shown to determine if this size will fit your prescription glasses. To use the sizing guide, print this page at 100% actual size and then place your prescription glasses face down on the image. If the shape does not closely match the shape of your eyewear frame, please try another size.