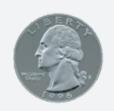

The image of the quarter should be the same size as an actual quarter when printed at full scale. The image should be 24 mm in diameter at full size.