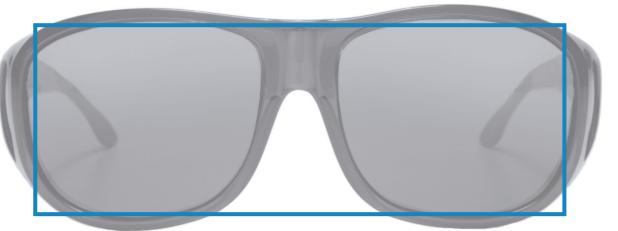

## **LIGHTGUARD** Large (L) Fits over frames up to 5 1/2" w x 2" h (140 mm x 50 mm)