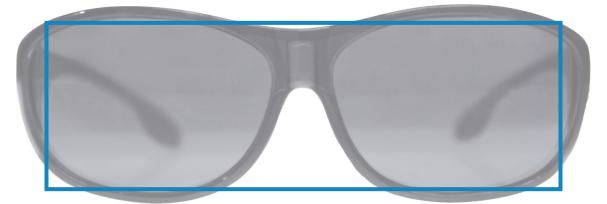

## LIGHTGUARD Medium (M)

Fits over frames up to 5 3/8" w x 1 3/4" h (136 mm x 44 mm)