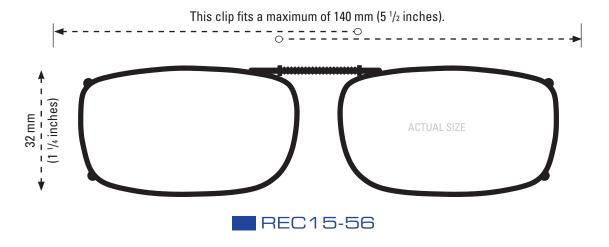

## **CLIP-ONS SIZING INSTRUCTIONS:**

Use the shape illustration to determine if this clip size most accurately fits your prescription glasses. To use the sizing guide, print out this form at 100% actual size and then place your prescription glasses face down on the shape to determine if it fits your eyewear.