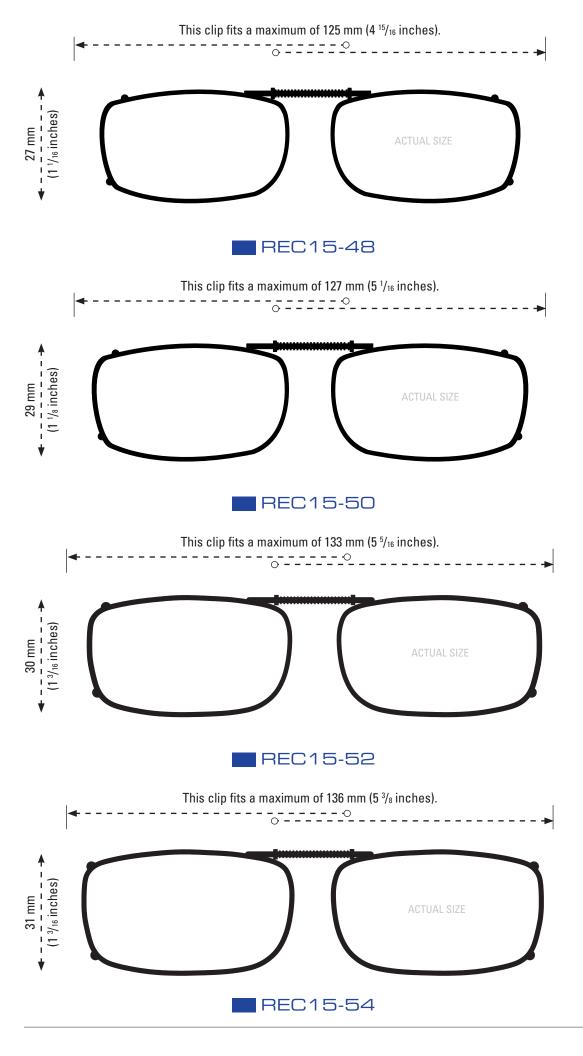

### **CLIP-ONS SIZING INSTRUCTIONS:**

Use the shape illustrations to find the clip size that most accurately fits your prescription glasses. To find the perfect fit, print out this form at 100% actual size and then place your prescription glasses face down on each shape and choose the one that is closest to the shape of your eyewear.