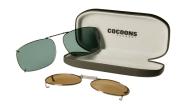

### **CLIP-ONS SIZING INSTRUCTIONS:**

Use the shape illustrations to find the clip size that most accurately fits your prescription glasses. To find the perfect fit, print out this form at 100% actual size and then place your prescription glasses face down on each shape and choose the one that is closest to the shape of your eyewear.

INCLUDED CASE

The image of the quarter should be the same size as an actual quarter when printed at full scale. The image should be 24 mm in diameter at full size.

## **CLIP-ONS SIZING INSTRUCTIONS:**

Use the shape illustration to determine if this clip size most accurately fits your prescription glasses. To use the sizing guide, print out this form at 100% actual size and then place your prescription glasses face down on the shape to determine if it fits your eyewear.

**INCLUDED CASE** 

The image of the quarter should be the same size as an actual quarter when printed at full scale. The image should be 24 mm in diameter at full size.