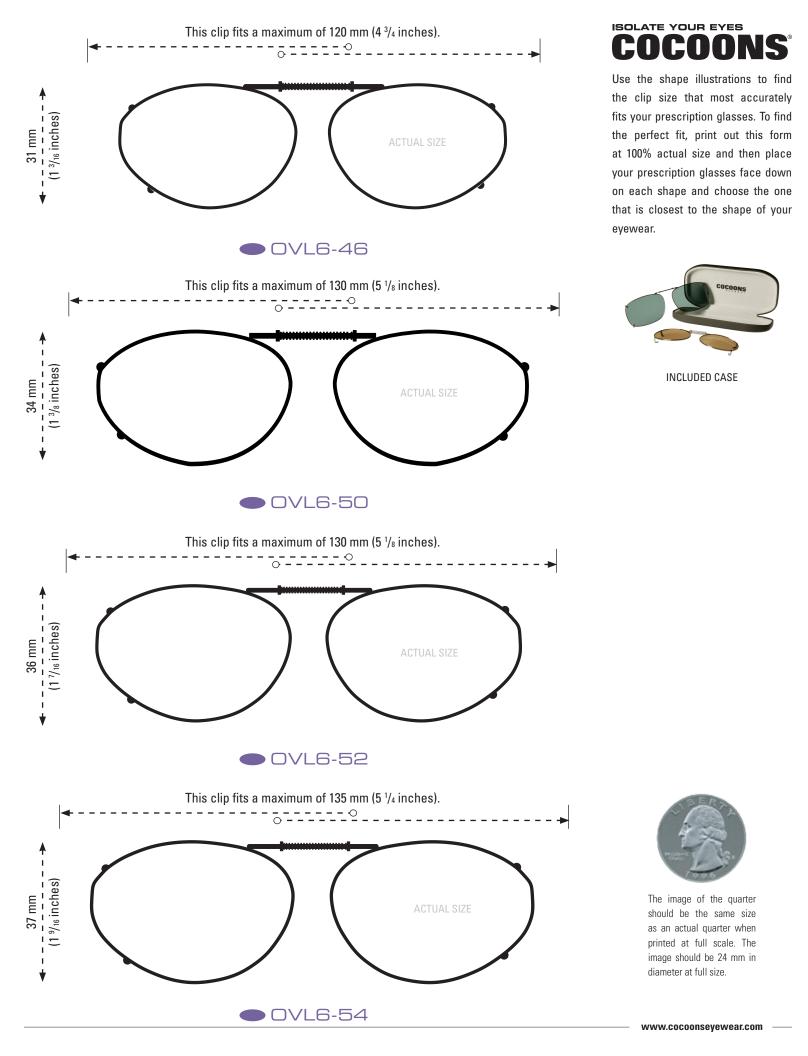

#### **CLIP-ONS SIZING INSTRUCTIONS:**

Use the shape illustrations to find the clip size that most accurately fits your prescription glasses. To find the perfect fit, print out this form at 100% actual size and then place your prescription glasses face down on each shape and choose the one that is closest to the shape of your eyewear.

INCLUDED CASE