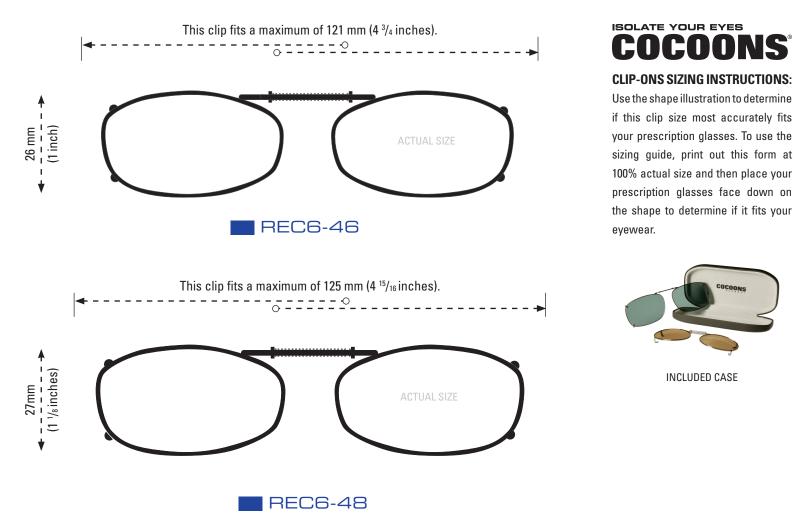

### **CLIP-ONS SIZING INSTRUCTIONS:**

Use the shape illustration to determine if this clip size most accurately fits your prescription glasses. To use the sizing guide, print out this form at 100% actual size and then place your prescription glasses face down on the shape to determine if it fits your eyewear.

INCLUDED CASE