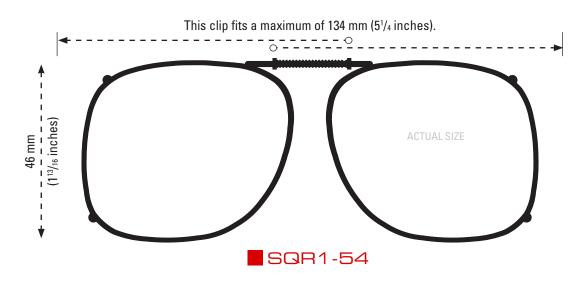

### **CLIP-ONS SIZING INSTRUCTIONS:**

Use the shape illustration to determine if this clip size most accurately fits your prescription glasses. To use the sizing guide, print out this form at 100% actual size and then place your prescription glasses face down on the shape to determine if it fits your eyewear.

INCLUDED CASE