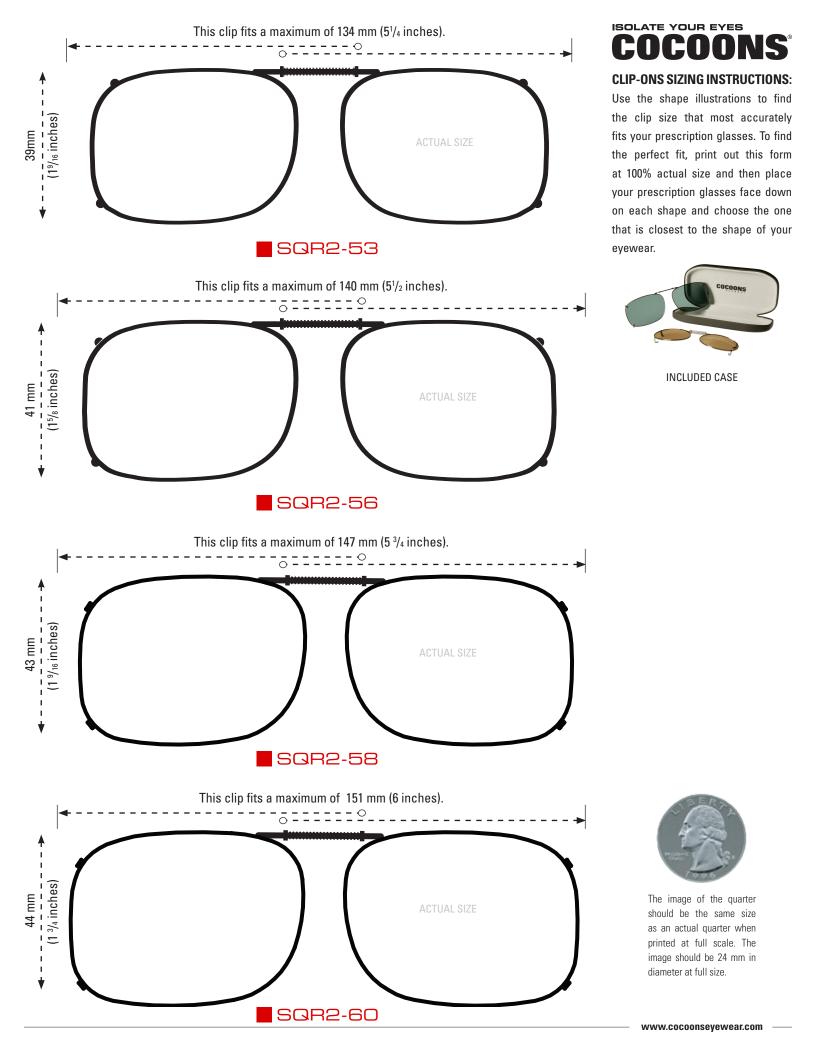

#### **CLIP-ONS SIZING INSTRUCTIONS:**

Use the shape illustrations to find the clip size that most accurately fits your prescription glasses. To find the perfect fit, print out this form at 100% actual size and then place your prescription glasses face down on each shape and choose the one that is closest to the shape of your eyewear.

INCLUDED CASE