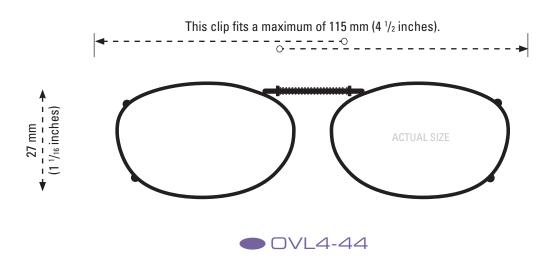

### **CLIP-ONS SIZING INSTRUCTIONS:**

Use the shape illustration to determine if this clip size most accurately fits your prescription glasses. To use the sizing guide, print out this form at 100% actual size and then place your prescription glasses face down on the shape to determine if it fits your eyewear.

INCLUDED CASE