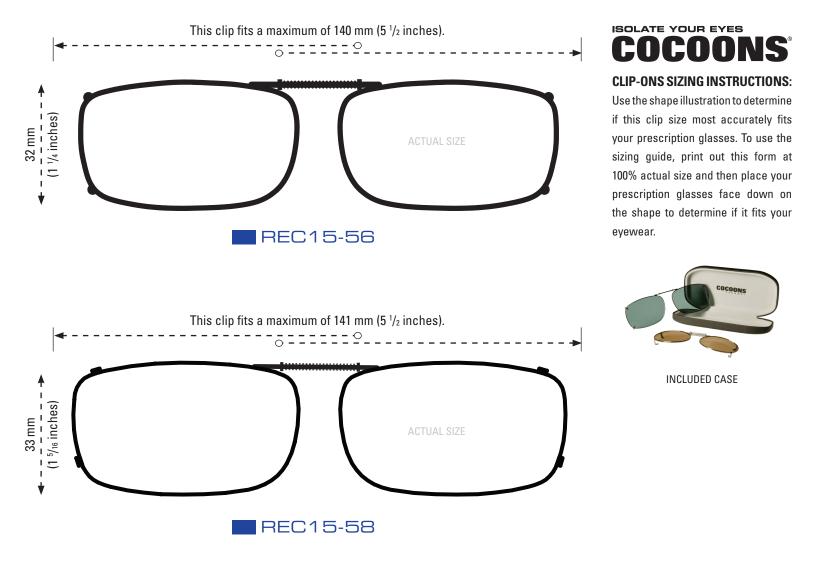

### **CLIP-ONS SIZING INSTRUCTIONS:**

Use the shape illustration to determine if this clip size most accurately fits your prescription glasses. To use the sizing guide, print out this form at 100% actual size and then place your prescription glasses face down on the shape to determine if it fits your eyewear.

INCLUDED CASE