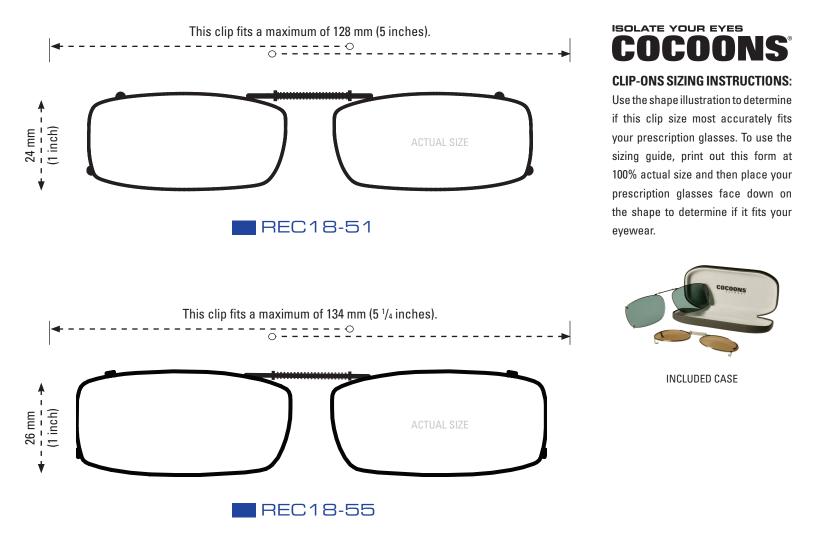

## **CLIP-ONS SIZING INSTRUCTIONS:**

Use the shape illustration to determine if this clip size most accurately fits your prescription glasses. To use the sizing guide, print out this form at 100% actual size and then place your prescription glasses face down on the shape to determine if it fits your eyewear.

INCLUDED CASE

COCOONS