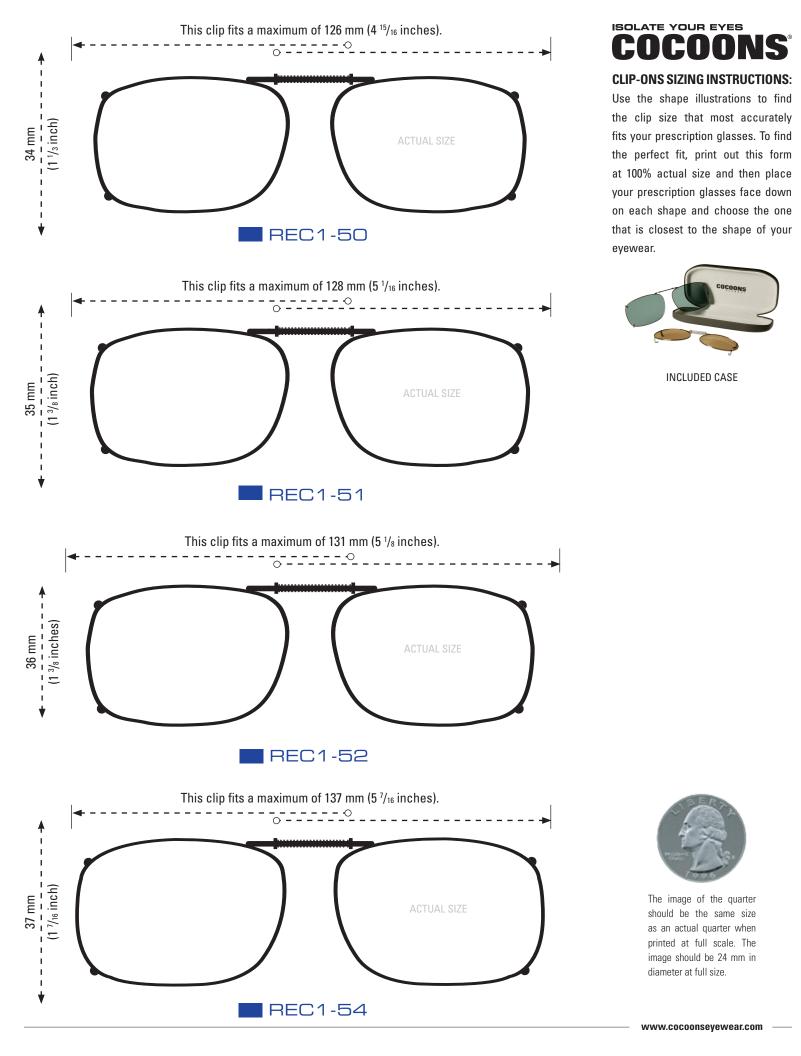

#### **CLIP-ONS SIZING INSTRUCTIONS:**

Use the shape illustrations to find the clip size that most accurately fits your prescription glasses. To find the perfect fit, print out this form at 100% actual size and then place your prescription glasses face down on each shape and choose the one that is closest to the shape of your eyewear.

INCLUDED CASE

ISOLATE YOUR EYES OCOONS