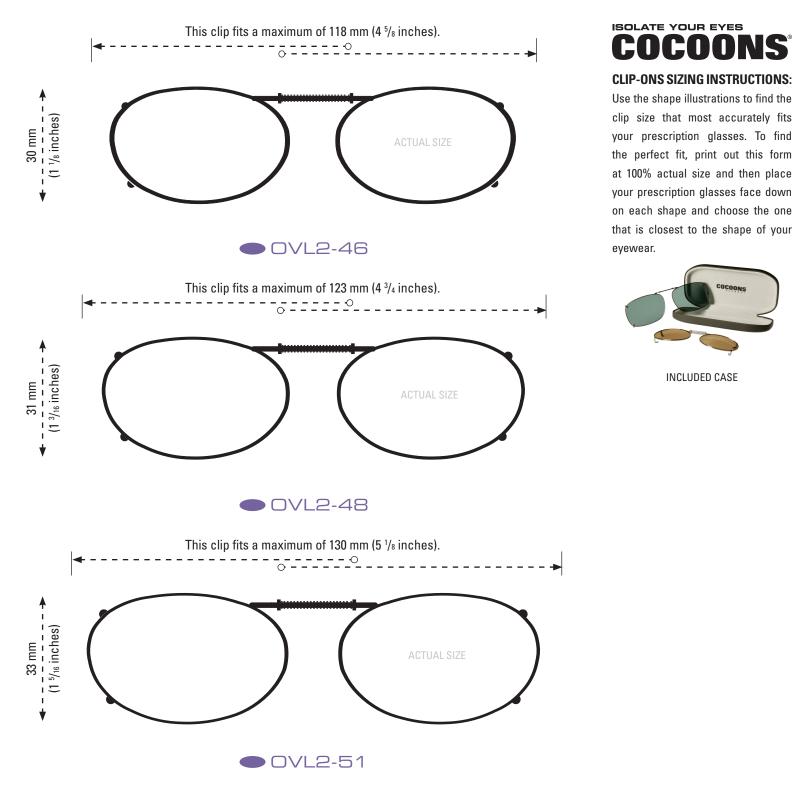

#### **CLIP-ONS SIZING INSTRUCTIONS:**

Use the shape illustrations to find the clip size that most accurately fits your prescription glasses. To find the perfect fit, print out this form at 100% actual size and then place your prescription glasses face down on each shape and choose the one that is closest to the shape of your eyewear.

INCLUDED CASE