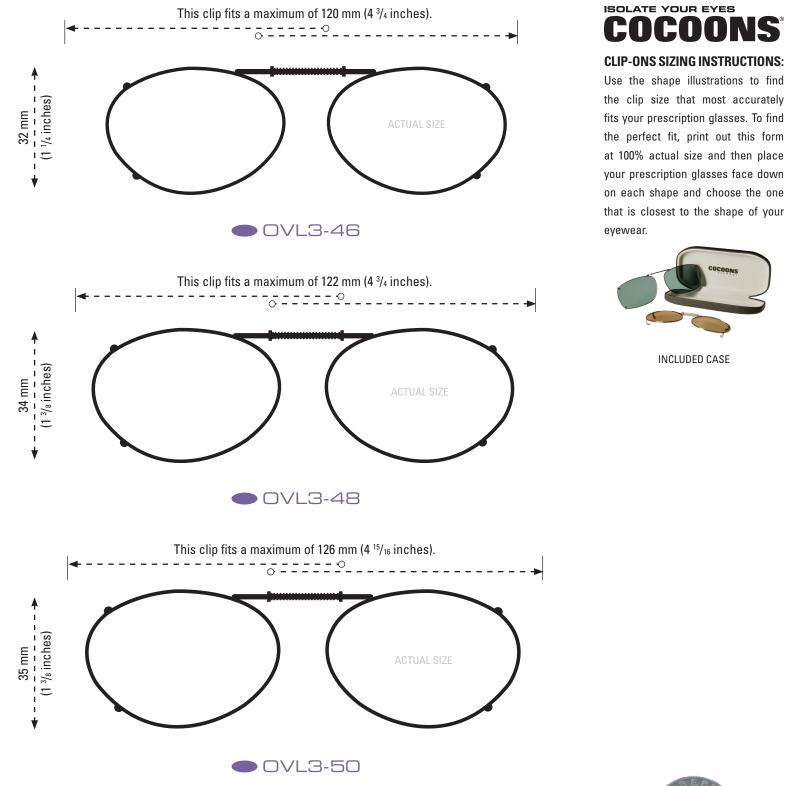

#### **CLIP-ONS SIZING INSTRUCTIONS:**

Use the shape illustrations to find the clip size that most accurately fits your prescription glasses. To find the perfect fit, print out this form at 100% actual size and then place your prescription glasses face down on each shape and choose the one that is closest to the shape of your eyewear.

INCLUDED CASE