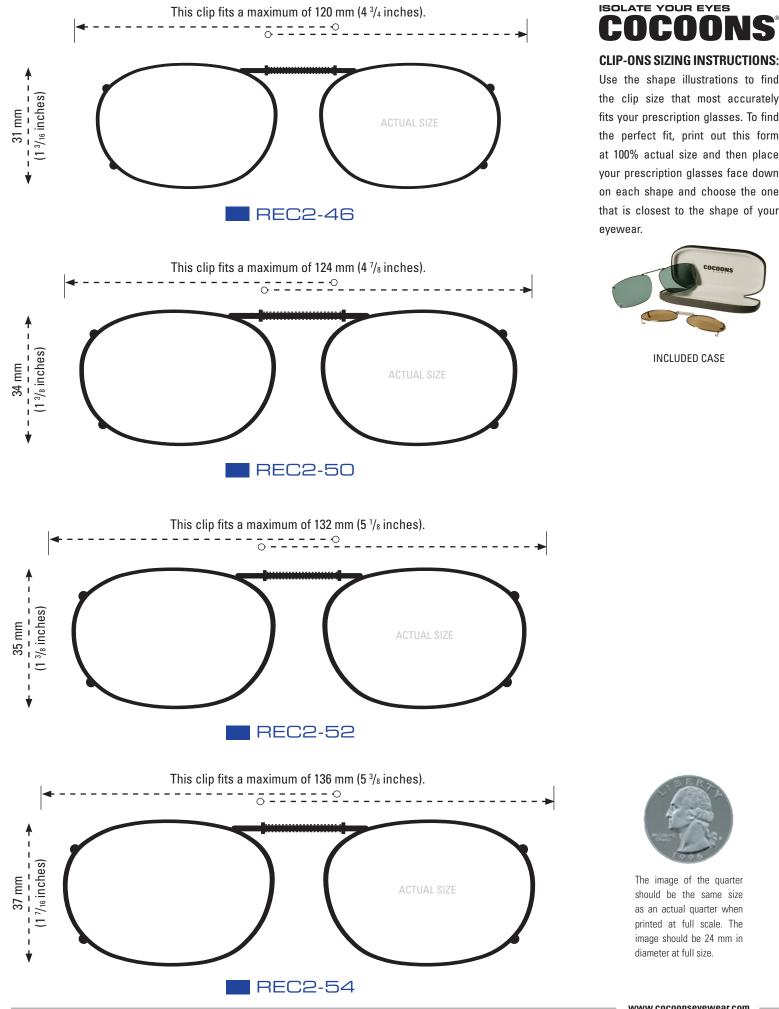

#### **CLIP-ONS SIZING INSTRUCTIONS:**

Use the shape illustrations to find the clip size that most accurately fits your prescription glasses. To find the perfect fit, print out this form at 100% actual size and then place your prescription glasses face down on each shape and choose the one that is closest to the shape of your eyewear.

INCLUDED CASE