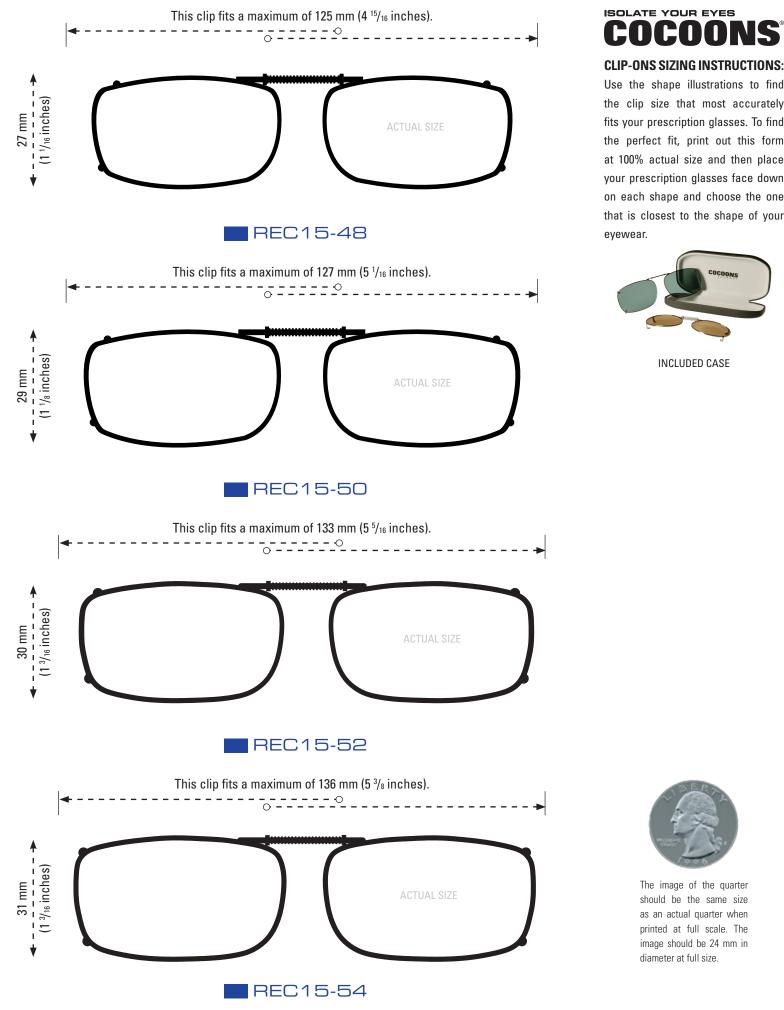

#### **CLIP-ONS SIZING INSTRUCTIONS:**

Use the shape illustration to determine if this clip size most accurately fits your prescription glasses. To use the sizing guide, print out this form at 100% actual size and then place your prescription glasses face down on the shape to determine if it fits your

# COCOONS