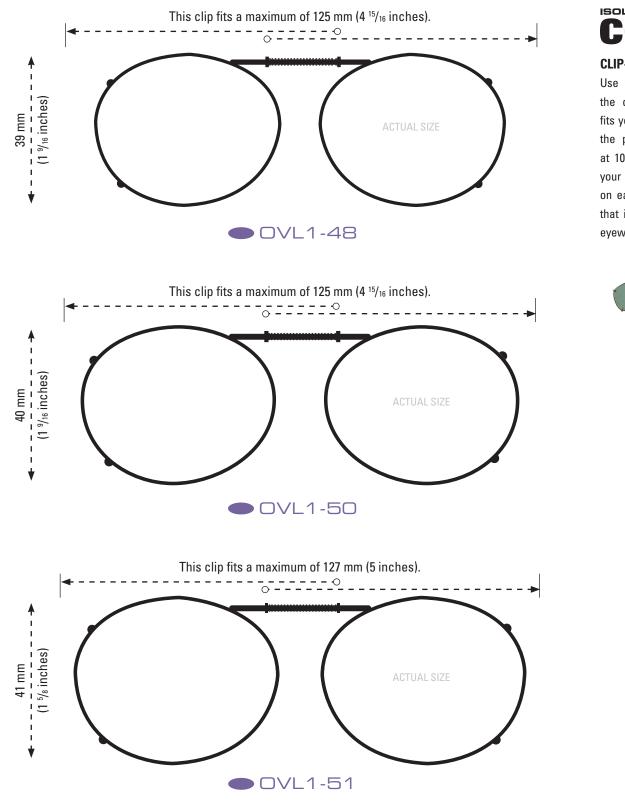

#### **CLIP-ONS SIZING INSTRUCTIONS:**

Use the shape illustration to determine if this clip size most accurately fits your prescription glasses. To use the sizing guide, print out this form at 100% actual size and then place your prescription glasses face down on the shape to determine if it fits your

# COCOONS