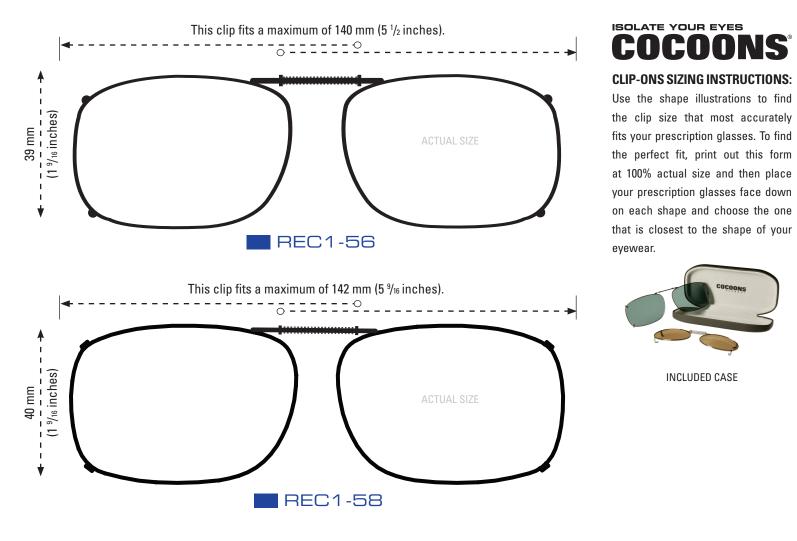

#### **CLIP-ONS SIZING INSTRUCTIONS:**

Use the shape illustration to determine if this clip size most accurately fits your prescription glasses. To use the sizing guide, print out this form at 100% actual size and then place your prescription glasses face down on the shape to determine if it fits your

# COCOONS