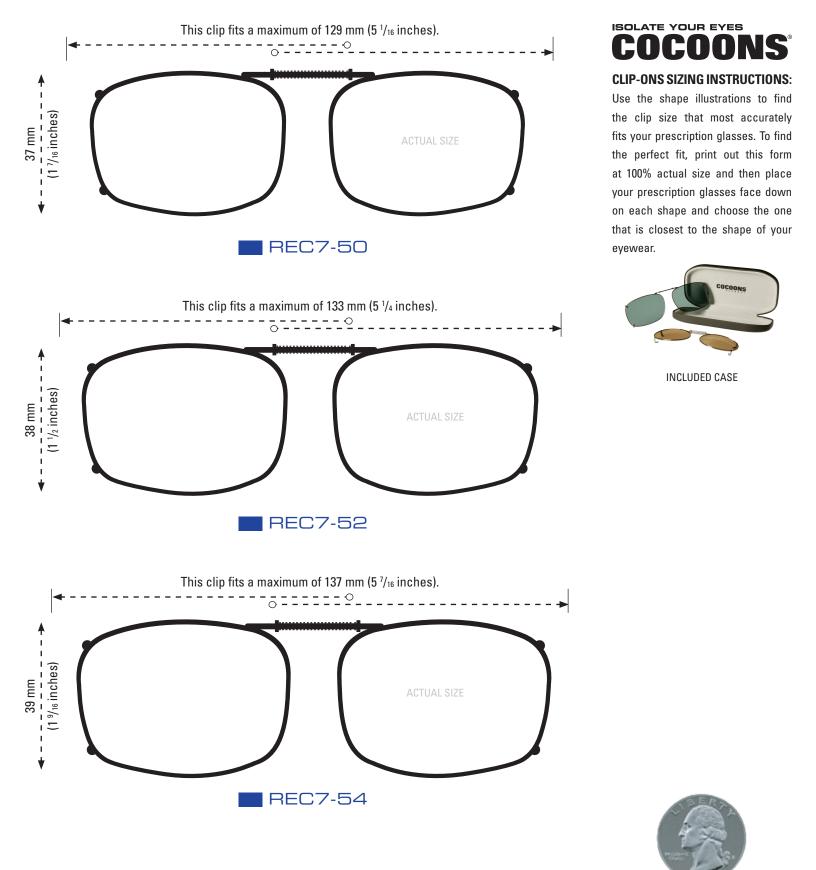

#### **CLIP-ONS SIZING INSTRUCTIONS:**

Use the shape illustrations to find the clip size that most accurately fits your prescription glasses. To find the perfect fit, print out this form at 100% actual size and then place your prescription glasses face down on each shape and choose the one that is closest to the shape of your eyewear.

INCLUDED CASE

ISOLATE YOUR EYES OCOONS