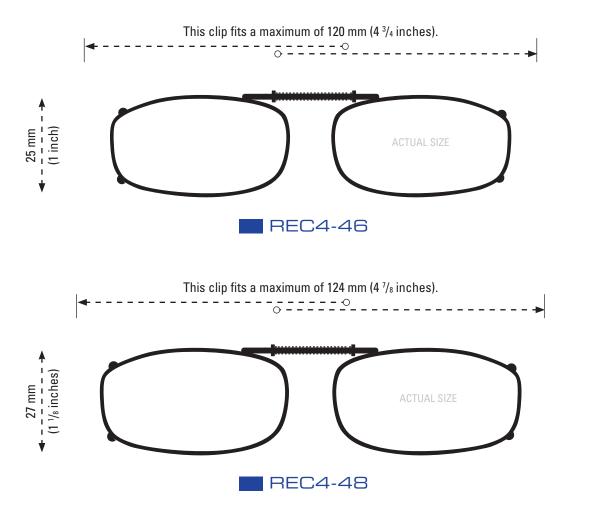

#### **CLIP-ONS SIZING INSTRUCTIONS:**

Use the shape illustrations to find the clip size that most accurately fits your prescription glasses. To find the perfect fit, print out this form at 100% actual size and then place your prescription glasses face down on each shape and choose the one that is closest to the shape of your eyewear.

INCLUDED CASE