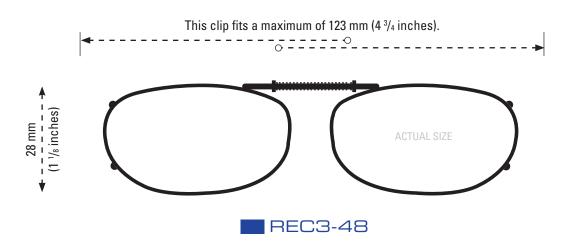

### **CLIP-ONS SIZING INSTRUCTIONS:**

Use the shape illustration to determine if this clip size most accurately fits your prescription glasses. To use the sizing guide, print out this form at 100% actual size and then place your prescription glasses face down on the shape to determine if it fits your eyewear.

INCLUDED CASE