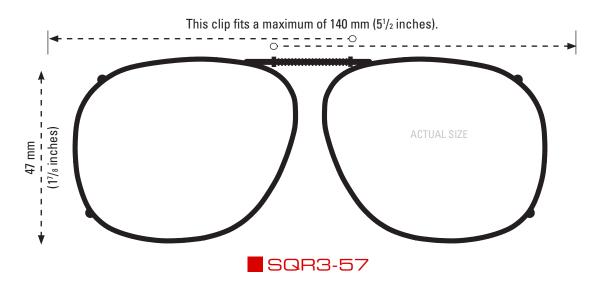

### **CLIP-ONS SIZING INSTRUCTIONS:**

Use the shape illustration to determine if this clip size most accurately fits your prescription glasses. To use the sizing guide, print out this form at 100% actual size and then place your prescription glasses face down on the shape to determine if it fits your eyewear.

INCLUDED CASE