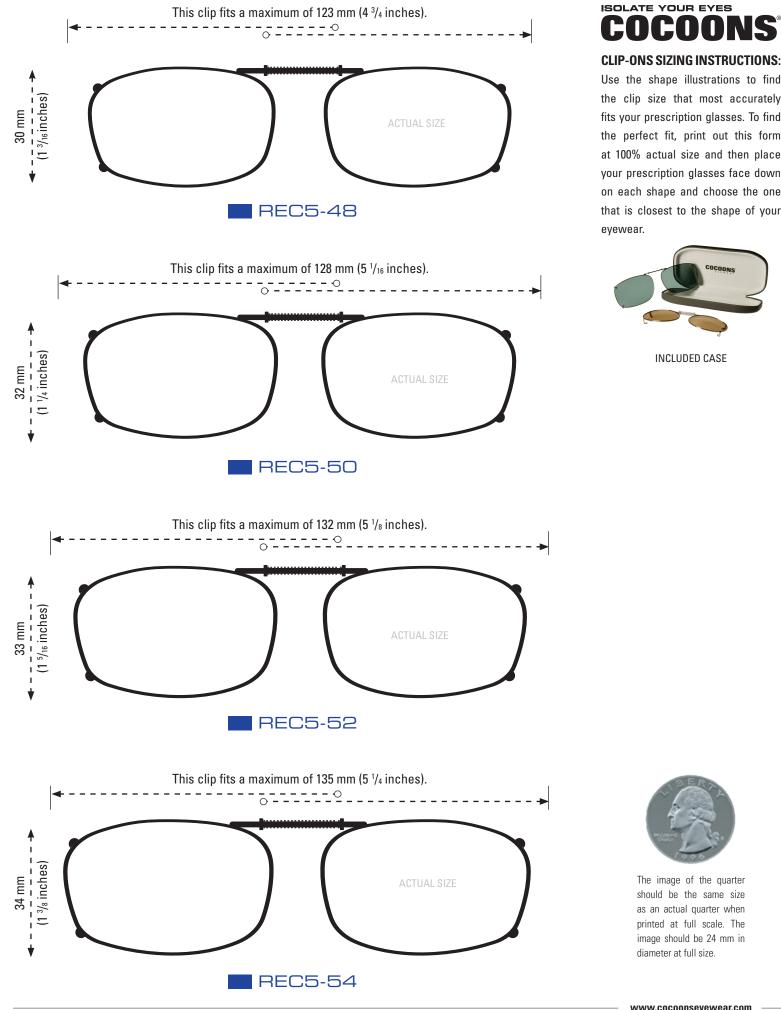

#### **CLIP-ONS SIZING INSTRUCTIONS:**

Use the shape illustrations to find the clip size that most accurately fits your prescription glasses. To find the perfect fit, print out this form at 100% actual size and then place your prescription glasses face down on each shape and choose the one that is closest to the shape of your eyewear.