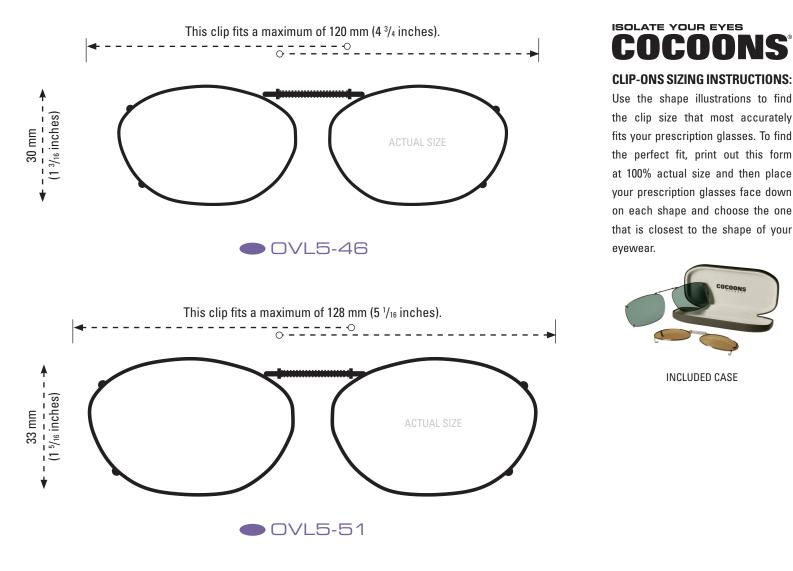

#### **CLIP-ONS SIZING INSTRUCTIONS:**

Use the shape illustrations to find the clip size that most accurately fits your prescription glasses. To find the perfect fit, print out this form at 100% actual size and then place your prescription glasses face down on each shape and choose the one that is closest to the shape of your eyewear.

INCLUDED CASE