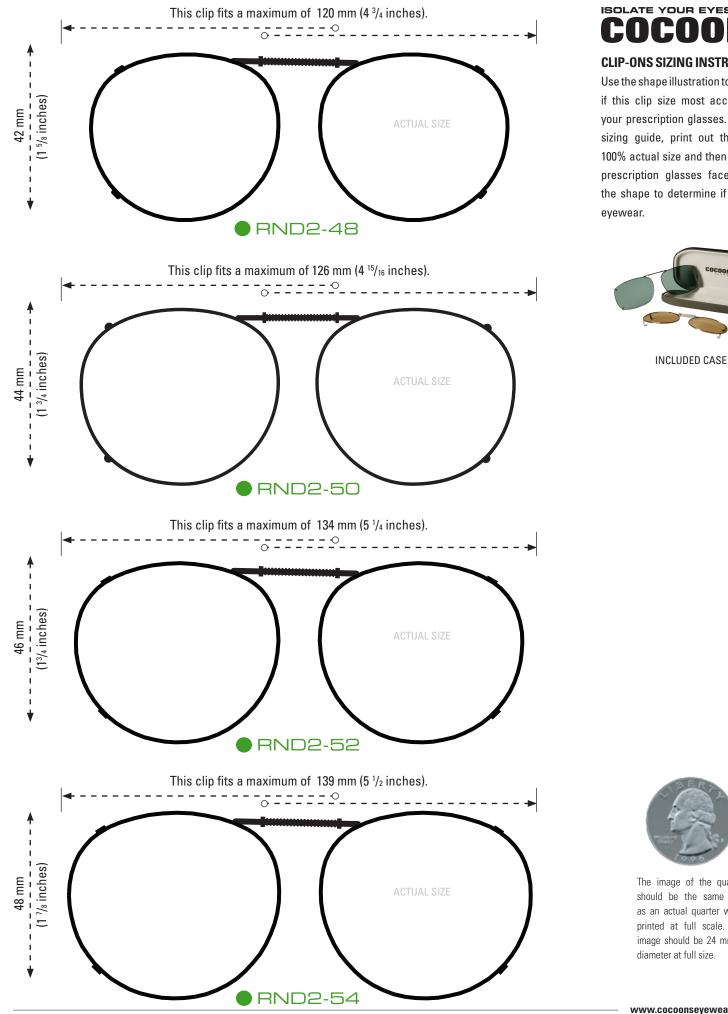

#### **CLIP-ONS SIZING INSTRUCTIONS:**

Use the shape illustration to determine if this clip size most accurately fits your prescription glasses. To use the sizing guide, print out this form at 100% actual size and then place your prescription glasses face down on the shape to determine if it fits your

# COCOONS

## **CLIP-ONS SIZING INSTRUCTIONS:**

Use the shape illustration to determine if this clip size most accurately fits your prescription glasses. To use the sizing guide, print out this form at 100% actual size and then place your prescription glasses face down on the shape to determine if it fits your eyewear.